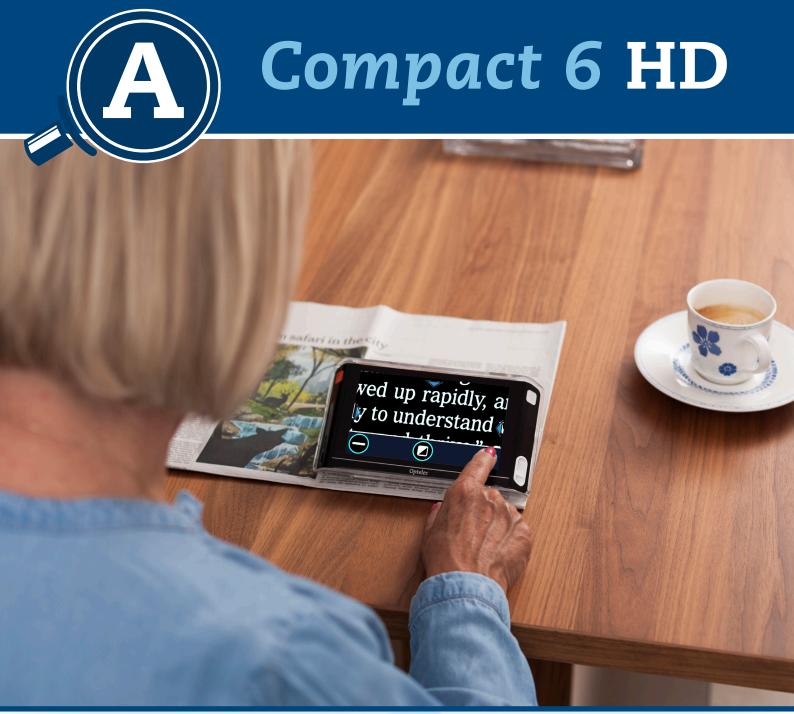

# Enjoy sharp magnification on a 6-inch touch screen

Simple and effective solutions for the blind and visually impaired

The Compact 6 HD is more than just another electronic magnifier. Being only 14 mm thin, it is a pocket-sized, 6-inch touch screen magnifier that you can use at your desk, at a store, at home, at school, or at the office.

#### **Enjoy superior magnification**

With the Compact 6 HD, you can read magnified text in high contrast colors and view objects from a small distance. Thanks to its large 6-inch screen, you can fit more text on the screen for maximum overview. Ready to use within a second, the Compact 6 HD magnifies instantly after you turn it on.

#### **Designed to meet your needs**

With its two cameras, customizable touch screen buttons and interface, you can transform your Compact 6 HD and tailor it to your personal needs. Add the reading stand to read more comfortably at a desk or table, or use it without the reading stand for spot-reading and magnifying nearby objects.